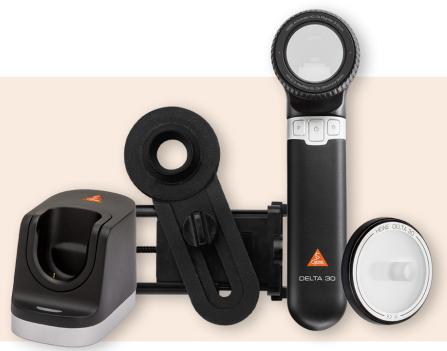

## HEINE DELTA30 & DELTAone BUNDLES

Buy a HEINE dermatoscope & receive a selection of curated accessories at no cost!

**DELTA30 Bundle**, with extremely sharp imaging, ergonomic handling & larger true field of view of 30mm (lens 32mm).

- free universal smartphone adaptor
- ✓ free small contact plate
- ✓ free desktop charger

**DELTAone Bundle**, with crystal clear imaging, excellent colour rendering & polarisation that eliminates glare & reflections.

## **Charging Station**

A compact design for conveinient tabletop storage of your DELTA30.

## **Small Contact Plate**

For the examination of difficult to access pigmented lesions, such as between toes & fingers, near eyes & ears.

## Universal Smartphone Connector

Suitable for many common smartphone mounting cases, with a smooth surface where the camera must not protrude from the case.