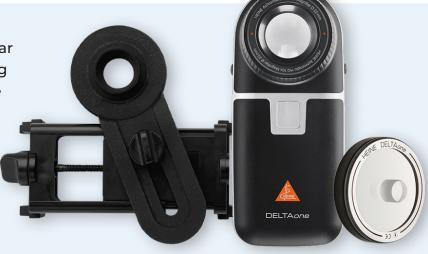

- free universal smartphone adaptor
- ✓ free small contact plate

## **Small Contact Plate**

For the examination of difficult to access pigmented lesions, such as between toes & fingers, near eyes & ears.

## Universal Smartphone Connector

Suitable for many common smartphone mounting cases, with a smooth surface where the camera must not protrude from the case.