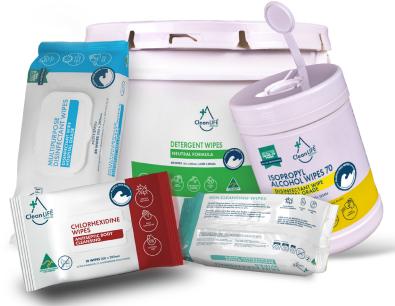

## Switch & Save

with McFarlane's 100% Australian made, plastic free & compostable wet wipes by CleanLIFE

## **CleanLIFE products**

✓ Fabric composition: wood pulp – completely plastic free wet wipes, that are compostable & plant-based.

✓ Time to breakdown in landfill: 2-8 weeks (80% breakdown in 45 days).

Time to breakdown in industrial compost: 180 days (compliant to EN13432).